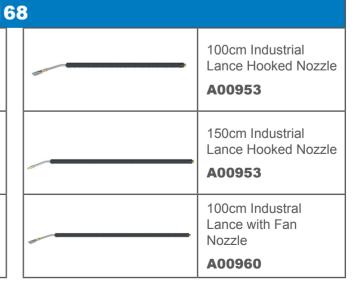

| Standard Accessori | es Universe 80/1                                        |
|--------------------|---------------------------------------------------------|
|                    | Dry Steam Hose (10 meters) A01016                       |
|                    | Large Brass Brush <b>A00052</b>                         |
|                    | 50cm Industrial Lance<br>Hooked Nozzle<br><b>A00952</b> |
|                    | Flat Jet Nozzle FHD13E <b>A00952</b>                    |

| Optional Accessories Universe 80/1 |                                                     |
|------------------------------------|-----------------------------------------------------|
|                                    | Dry Steam Hose (30 metres) A01015                   |
|                                    | 50cm Industrial Lance with Fan Nozzle <b>A00954</b> |
|                                    | 150cm Industrial Lance with Fan Nozzle  A01129      |