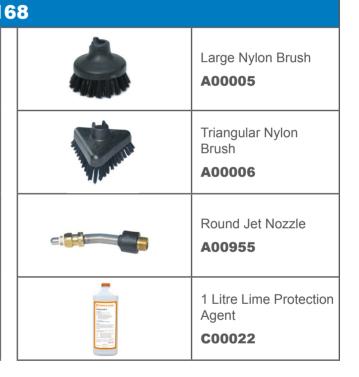

| Optional Accessories Universe 80/1 |                                                     |
|------------------------------------|-----------------------------------------------------|
|                                    | Dry Steam Hose (30 metres) A01015                   |
|                                    | 50cm Industrial Lance with Fan Nozzle <b>A00954</b> |
|                                    | 150cm Industrial Lance with Fan Nozzle  A01129      |