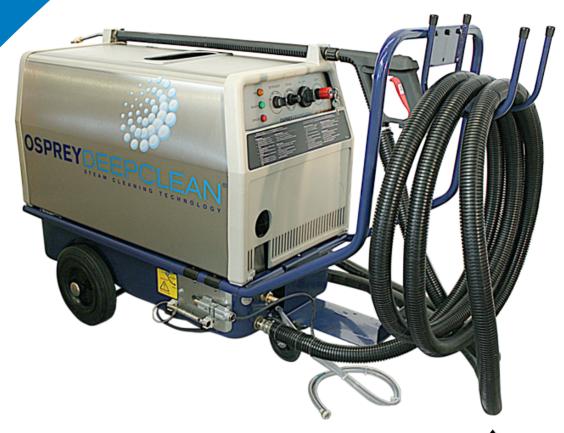

## **Universe** 80/168

The **Universe 80/168** is the ideal mobile steam cleaner for tackling heavy duty industrial cleaning applications. Delivering both excellent Dry Steam and powerful Highly Saturated Steam, it easily removes lubricants, oil, graphite, hard grease and stubborn dirt from equipment and plant machinery. Diesel driven with innovative steam delivering technology, it is fitted with an ergonomic heavy duty pistol grip which allows direct remote and immediate control of both steam output and detergent facility if required. Equipped with a range of industrial accessories and with three detergent output levels, it provides the user with unrivalled steam power for the toughest applications in a wide variety of industry sectors. With the superb steam volume generated and its low water consumption it offers a truly environmentally friendly alternative in many cases to the traditional and water thirsty high pressure washers. Raising standards and improving results, the **Universe 80/168** is a true cost effective industrial cleaning machine. OspreyDeepclean, unleashing the power of steam.